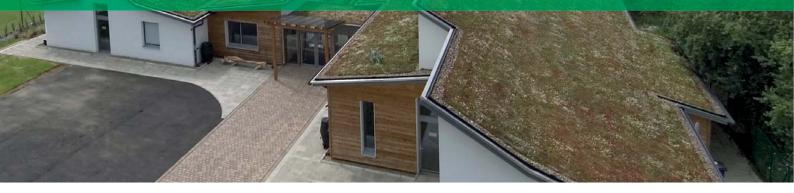

## Disability Learning Centre-Rochford JJI-Joist Case Study

David Smith St Ives Limited were called upon to design and manufacture a demanding, multi pitched Green Roof System for a Disability Learning Centre in the heart of Rochford, Essex.

Their customer was Duncan Cameron & Hutchinson Limited, the main contractor for the client EDPA (Essex Disabled People's Association).

The roof consisted of 6 sections all with varying pitches and directions and was created using 450mm deep JJI-Joists supported on large Glulam Feature Beams.

The brief for the project stated that the building must blend in with its surrounds as well as possible which meant allowing additional loads for a 'Green Roof' covering which is basically a low maintenance roof lawn.