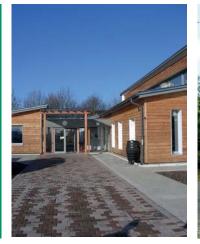

## Disability Learning Centre-Rochford JJI-Joist Case Study

David Smith St Ives Limited were called upon to design and manufacture a demanding, multi pitched Green Roof System for a Disability Learning Centre in the heart of Rochford, Essex.

The brief for the project stated that the building must blend in with its surrounds as well as possible which meant allowing additional loads for a 'Green Roof' covering which is basically a low maintenance roof lawn.