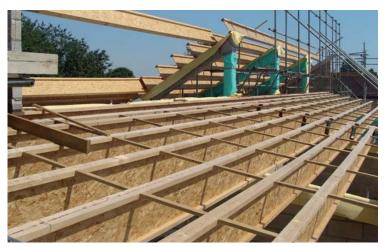

Construction of east wing

JJI-Joist roof being fixed to glulam structure

| CLIENT                   | DUNCAN CAMERON & HUTCHINSON         |
|--------------------------|-------------------------------------|
| ENGINEERED WOOD SUPPLIER | DAVID SMITH ST IVES                 |
| PROJECT VALUE            | £21K                                |
| JJI-JOISTS               | 450D 880LM                          |
| CONTRACTOR               | ESSEX DISABLED PEOPLE'S ASSOCIATION |
| METALWORK SUPPLIER       | ITW CULLEN BUILDING PRODUCTS        |