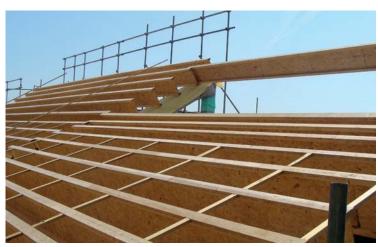

Construction of east wing

JJI-Joist roof being fixed to glulam structure

| CLIENT                   | DUNCAN CAMERON & HUTCHINSON         |
|--------------------------|-------------------------------------|
| ENGINEERED WOOD SUPPLIER | DAVID SMITH ST IVES                 |
| PROJECT VALUE            | £21K                                |
| JJI-JOISTS               | 450D 880LM                          |
| CONTRACTOR               | ESSEX DISABLED PEOPLE'S ASSOCIATION |
| METALWORK SUPPLIER       | ITW CULLEN BUILDING PRODUCTS        |