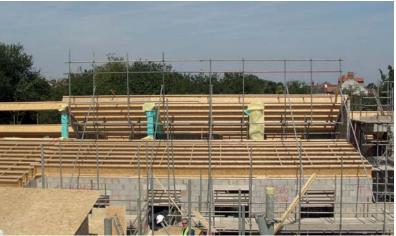

Their customer was Duncan Cameron & Hutchinson Limited, the main contractor for the client EDPA (Essex Disabled People's Association).

The roof consisted of 6 sections all with varying pitches and directions and was created using 450mm deep JJI-Joists supported on large Glulam Feature Beams.

Construction of east wing

JJI-Joist roof being fixed to glulam structure

| CLIENT                   | DUNCAN CAMERON & HUTCHINSON         |
|--------------------------|-------------------------------------|
| ENGINEERED WOOD SUPPLIER | DAVID SMITH ST IVES                 |
| PROJECT VALUE            | £21K                                |
| JJI-JOISTS               | 450D 880LM                          |
| CONTRACTOR               | ESSEX DISABLED PEOPLE'S ASSOCIATION |
| METALWORK SUPPLIER       | ITW CULLEN BUILDING PRODUCTS        |