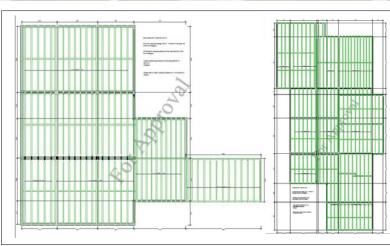

Their customer was Duncan Cameron & Hutchinson Limited, the main contractor for the client EDPA (Essex Disabled People's Association).

The roof consisted of 6 sections all with varying pitches and directions and was created using 450mm deep JJI-Joists supported on large Glulam Feature Beams.

Construction of east wing

JJI-Joist roof being fixed to glulam structure

| CLIENT                   | DUNCAN CAMERON & HUTCHINSON         |
|--------------------------|-------------------------------------|
| ENGINEERED WOOD SUPPLIER | DAVID SMITH ST IVES                 |
| PROJECT VALUE            | £21K                                |
| JJI-JOISTS               | 450D 880LM                          |
| CONTRACTOR               | ESSEX DISABLED PEOPLE'S ASSOCIATION |
| METALWORK SUPPLIER       | ITW CULLEN BUILDING PRODUCTS        |