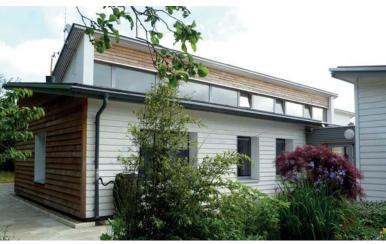

## Disability Learning Centre-Rochford JJI-Joist Case Study

David Smith St Ives Limited were called upon to design and manufacture a demanding, multi pitched Green Roof System for a Disability Learning Centre in the heart of Rochford, Essex.

The brief for the project stated that the building must blend in with its surrounds as well as possible which meant allowing additional loads for a 'Green Roof' covering which is basically a low maintenance roof lawn.