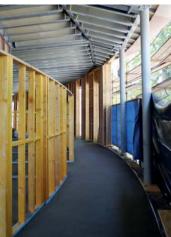

Iconic curved design inspired by a hand carved Chinese celestial dragon.

FSC certified JJI-Joists selected for their green rating, ease of installation and improved thermal performance.

JJI-Joist depth allows the steel main frame to be hidden within the external wall panels.

Lightweight JJI-Joists allowing speedy on-site installation of the complex curved walls.

The £2.65M environmentally friendly building has won an RIAS award

JJI-Joists forming the curved walls

On-site construction of JJI-Joist wall panels