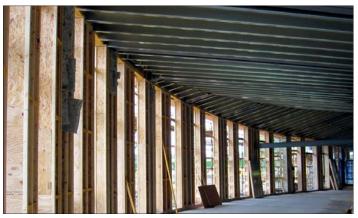

Iconic curved design inspired by a hand carved Chinese celestial dragon.

FSC certified JJI-Joists selected for their green rating, ease of installation and improved thermal performance.

JJI-Joist depth allows the steel main frame to be hidden within the external wall panels.

Lightweight JJI-Joists allowing speedy on-site installation of the complex curved walls.

The £2.65M environmentally friendly building has won an RIAS award

JJI-Joists forming the curved walls

On-site construction of JJI-Joist wall panels