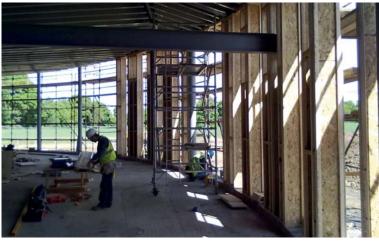

Lightweight JJI-Joists allowing speedy on-site installation of the complex curved walls.

The £2.65M environmentally friendly building has won an RIAS award

JJI-Joists forming the curved walls

On-site construction of JJI-Joist wall panels