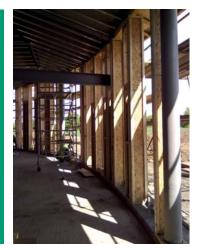

Iconic curved design inspired by a hand carved Chinese celestial dragon.

FSC certified JJI-Joists selected for their green rating, ease of installation and improved thermal performance.

JJI-Joist depth allows the steel main frame to be hidden within the external wall panels.

Lightweight JJI-Joists allowing speedy on-site installation of the complex curved walls.

The £2.65M environmentally friendly building has won an RIAS award

JJI-Joists forming the curved walls

On-site construction of JJI-Joist wall panels