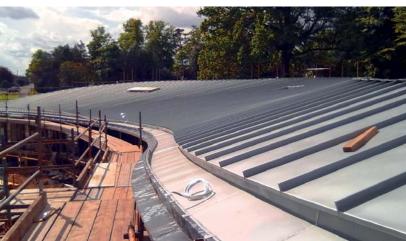

Iconic curved design inspired by a hand carved Chinese celestial dragon.

FSC certified JJI-Joists selected for their green rating, ease of installation and improved thermal performance.

JJI-Joist depth allows the steel main frame to be hidden within the external wall panels.

Lightweight JJI-Joists allowing speedy on-site installation of the complex curved walls.

The £2.65M environmentally friendly building has won an RIAS award

JJI-Joists forming the curved walls

On-site construction of JJI-Joist wall panels