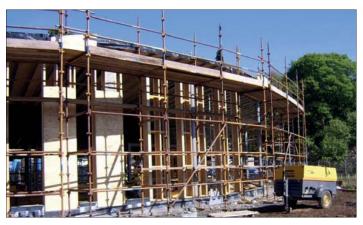

Lightweight JJI-Joists allowing speedy on-site installation of the complex curved walls.

The £2.65M environmentally friendly building has won an RIAS award

JJI-Joists forming the curved walls

On-site construction of JJI-Joist wall panels