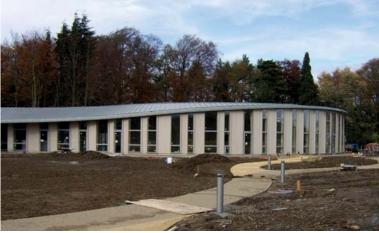

The Linburn Centre based in Wilkieston, West Lothian offers leisure and social activities to the armed forces war veterans.

800m<sup>2</sup> facility for Scottish War Blinded, housing a workshop, art space, training areas, gym, therapy spaces, offices and a remembrance room.

Iconic curved design inspired by a hand carved Chinese celestial dragon.

FSC certified JJI-Joists selected for their green rating, ease of installation and improved thermal performance.

JJI-Joist depth allows the steel main frame to be hidden within the external wall panels.

Lightweight JJI-Joists allowing speedy on-site installation of the complex curved walls.

The £2.65M environmentally friendly building has won an RIAS award

JJI-Joists forming the curved walls

On-site construction of JJI-Joist wall panels