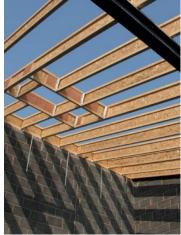

JJI-Joist roof spans up to 12m long, total roof area 2,400m<sup>2</sup>.

Close design collaboration with the client, contractor and M&E Engineers resulted in cost effective, value engineered design.

Roof supplied in 6 sections with all JJI-Joist components marked and ancillary items prefixed for speedy on-site erection.

JJI-Joists are capable of large spans. They are light-weight, long and strong. Suitable for floors, walls and roof projects

The JJI-Joist system relies on a unique combination of engineered products designed to complement each other and deliver outstanding performance