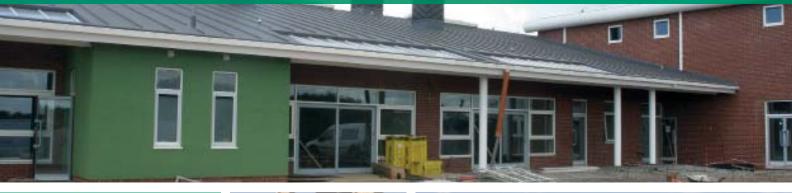

## Case Study Lakeside Primary School

A complex hybrid building of masonry, steel, glulam, solid timber and JJI-Joists.

First design contract undertaken in JJ&S Forres Design Office to Eurocode design standards.

JJI-Joist roof spans up to 12m long, total roof area 2,400m<sup>2</sup>.

Close design collaboration with the client, contractor and M&E Engineers resulted in cost effective, value engineered design.

Roof supplied in 6 sections with all JJI-Joist components marked and ancillary items prefixed for speedy on-site erection.