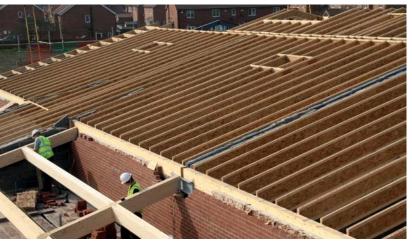

JJI-Joist roof spans up to 12m long, total roof area 2,400m<sup>2</sup>.

Close design collaboration with the client, contractor and M&E Engineers resulted in cost effective, value engineered design.

Roof supplied in 6 sections with all JJI-Joist components marked and ancillary items prefixed for speedy on-site erection.

Close design collaboration with the client, contractor and M&E Engineers resulted in cost effective, value engineered design.

Roof supplied in 6 sections with all JJI-Joist components marked and ancillary items prefixed for speedy on-site erection.