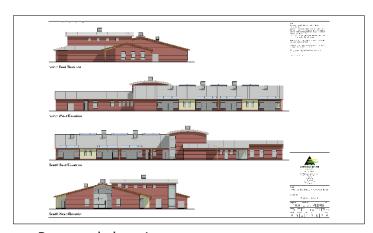

**Roof Layout** 

Proposed elevation

**-7043 kg CO<sub>2</sub>** is the amount of CO<sub>2</sub> saved using JJI-Joists. Find out more at: jamesjones.co.uk/pas-2050

| CLIENT                   | NORTH LINCOLNSHIRE COUNCIL |
|--------------------------|----------------------------|
| ENGINEERED WOOD SUPPLIER | BOARDS COTTINGHAM          |
| PROJECT VALUE            | £3M                        |
| JJI-JOISTS               | 2400lm 300A+ AND 300B+     |
| CONTRACTOR               | GELDER GROUP               |
| ARCHITECT                | NORTH LICOLNSHIRE COUNCIL  |