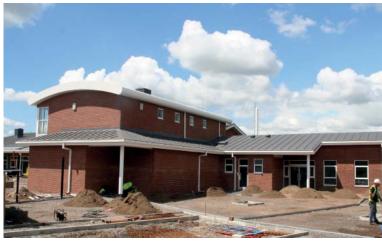

## Case Study Lakeside Primary School

A complex hybrid building of masonry, steel, glulam, solid timber and JJI-Joists.

First design contract undertaken in JJ&S Forres Design Office to Eurocode design standards.

**Roof Layout** 

Proposed elevation

**-7043 kg CO<sub>2</sub>** is the amount of CO<sub>2</sub> saved using JJI-Joists. Find out more at: jamesjones.co.uk/pas-2050

| CLIENT                   | NORTH LINCOLNSHIRE COUNCIL |
|--------------------------|----------------------------|
| ENGINEERED WOOD SUPPLIER | BOARDS COTTINGHAM          |
| PROJECT VALUE            | £3M                        |
| JJI-JOISTS               | 2400lm 300A+ AND 300B+     |
| CONTRACTOR               | GELDER GROUP               |
| ARCHITECT                | NORTH LICOLNSHIRE COUNCIL  |