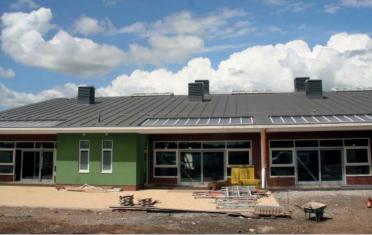

## Case Study Lakeside Primary School

A complex hybrid building of masonry, steel, glulam, solid timber and JJI-Joists.

First design contract undertaken in JJ&S Forres Design Office to Eurocode design standards.

## **Case Study Lakeside Primary School**

JJI-Joists are the UK's market-leading I-Joist and the brand most specified by architects. JJI-Joists are the only UK manufactured I-Joist with **FSC Certification and a** carbon negative impact figure to PAS:2050 standards