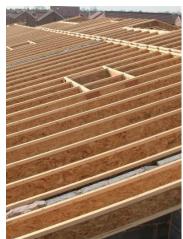

JJI-Joist roof spans up to 12m long, total roof area 2,400m<sup>2</sup>.

Close design collaboration with the client, contractor and M&E Engineers resulted in cost effective, value engineered design.

Roof supplied in 6 sections with all JJI-Joist components marked and ancillary items prefixed for speedy on-site erection.

Close design collaboration with the client, contractor and M&E Engineers resulted in cost effective, value engineered design.

Roof supplied in 6 sections with all JJI-Joist components marked and ancillary items prefixed for speedy on-site erection.