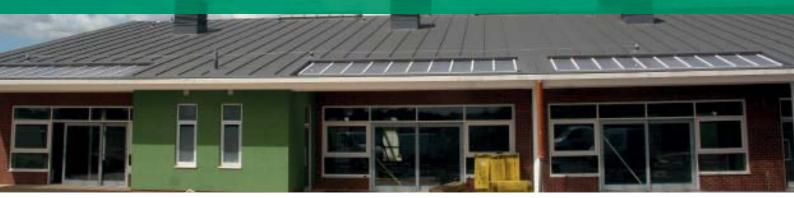

## Case Study Lakeside Primary School

A complex hybrid building of masonry, steel, glulam, solid timber and JJI-Joists.

First design contract undertaken in JJ&S Forres Design Office to Eurocode design standards.

JJI-Joist roof spans up to 12m long, total roof area 2,400m<sup>2</sup>.

Close design collaboration with the client, contractor and M&E Engineers resulted in cost effective, value engineered design.

Roof supplied in 6 sections with all JJI-Joist components marked and ancillary items prefixed for speedy on-site erection.