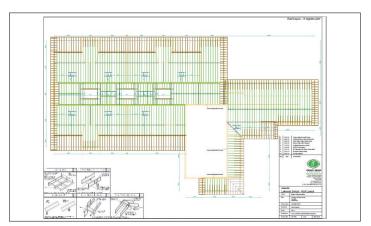

**Roof Layout** 

Proposed elevation

**-7043 kg CO<sub>2</sub>** is the amount of CO<sub>2</sub> saved using JJI-Joists. Find out more at: jamesjones.co.uk/pas-2050

| CLIENT                   | NORTH LINCOLNSHIRE COUNCIL |
|--------------------------|----------------------------|
| ENGINEERED WOOD SUPPLIER | BOARDS COTTINGHAM          |
| PROJECT VALUE            | £3M                        |
| JJI-JOISTS               | 2400lm 300A+ AND 300B+     |
| CONTRACTOR               | GELDER GROUP               |
| ARCHITECT                | NORTH LICOLNSHIRE COUNCIL  |