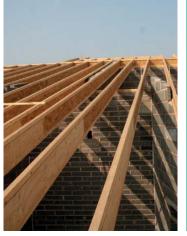

JJI-Joists are capable of large spans. They are light-weight, long and strong. Suitable for floors, walls and roof projects

The JJI-Joist system relies on a unique combination of engineered products designed to complement each other and deliver outstanding performance