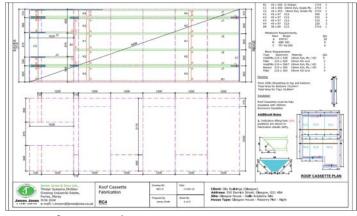

Roof cassette being lowered into place

Roof cassette layout

-5200 kg CO<sub>2</sub> is the amount of CO<sub>2</sub> saved using JJI-Joists. Find out more at iamesiones.co.uk/pas-2050

| CLIENT                    | GLASGOW HOUSING ASSOCIATION             |
|---------------------------|-----------------------------------------|
| ARCHITECT                 | PRP ARCHITECTS                          |
| CONTRACTOR                | CITY BUILDINGS GLASGOW LLP              |
| JJI-JOISTS                | 1750LM 300A+                            |
| CASSETTE MANUFACTURER     | ROWAN TIMBER                            |
| TIMBER FRAME MANUFACTURER | ROYAL STRATHCLYDE BLINDCRAFT INDUSTRIES |
| ENGINEERED WOOD SUPPLIER  | ROWAN TIMBER                            |