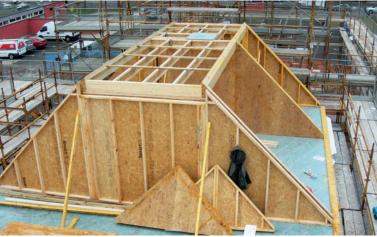

Fully engineered panelised solution for fast on-site erection of a fully decked, insulated, watertight, braced room-in-the-roof.

Insulation with 300mm Flexi insulation, the panels deliver U-Values of 0.13W/m<sup>2</sup>K.

Off-site prefabricated roof and floor panels to speed up on-site construction and increase operating safety.

Simple building forms for ease of construction and to minimise heat loss and use of energy.

Pilot project to be monitored for energy efficient performance, houses are expected to meet the Ecohomes 'Excellent' rating.

Roof cassette being lowered into place

Roof cassette layout

-5200 kg CO<sub>2</sub> is the amount of CO<sub>2</sub> saved using JJI-Joists. Find out more at iamesiones.co.uk/pas-2050

| CLIENT                    | GLASGOW HOUSING ASSOCIATION             |
|---------------------------|-----------------------------------------|
| ARCHITECT                 | PRP ARCHITECTS                          |
| CONTRACTOR                | CITY BUILDINGS GLASGOW LLP              |
| JJI-JOISTS                | 1750LM 300A+                            |
| CASSETTE MANUFACTURER     | ROWAN TIMBER                            |
| TIMBER FRAME MANUFACTURER | ROYAL STRATHCLYDE BLINDCRAFT INDUSTRIES |
| ENGINEERED WOOD SUPPLIER  | ROWAN TIMBER                            |