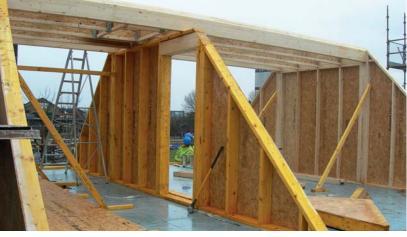

Fully engineered panelised solution for fast on-site erection of a fully decked, insulated, watertight, braced room-in-the-roof.

Insulation with 300mm Flexi insulation, the panels deliver U-Values of 0.13W/m<sup>2</sup>K.

Off-site prefabricated roof and floor panels to speed up on-site construction and increase operating safety.

Simple building forms for ease of construction and to minimise heat loss and use of energy.

Pilot project to be monitored for energy efficient performance, houses are expected to meet the Ecohomes 'Excellent' rating.