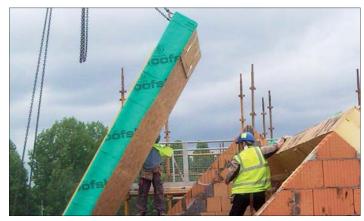

Roof cassette being lowered into place

Roof cassette layout

-5200 kg CO<sub>2</sub> is the amount of CO<sub>2</sub> saved using JJI-Joists. Find out more at iamesiones.co.uk/pas-2050

| CLIENT                    | GLASGOW HOUSING ASSOCIATION             |
|---------------------------|-----------------------------------------|
| ARCHITECT                 | PRP ARCHITECTS                          |
| CONTRACTOR                | CITY BUILDINGS GLASGOW LLP              |
| JJI-JOISTS                | 1750LM 300A+                            |
| CASSETTE MANUFACTURER     | ROWAN TIMBER                            |
| TIMBER FRAME MANUFACTURER | ROYAL STRATHCLYDE BLINDCRAFT INDUSTRIES |
| ENGINEERED WOOD SUPPLIER  | ROWAN TIMBER                            |