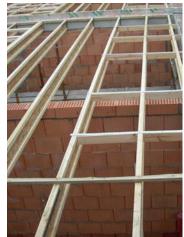

Fully engineered panelised solution for fast on-site erection of a fully decked, insulated, watertight, braced room-in-the-roof.

Insulation with 300mm Flexi insulation, the panels deliver U-Values of 0.13W/m<sup>2</sup>K.

Off-site prefabricated roof and floor panels to speed up on-site construction and increase operating safety.

Simple building forms for ease of construction and to minimise heat loss and use of energy.

Pilot project to be monitored for energy efficient performance, houses are expected to meet the Ecohomes 'Excellent' rating.