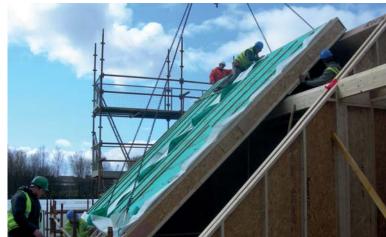

Roof cassette being lowered into place

Roof cassette layout

-5200 kg CO<sub>2</sub> is the amount of CO<sub>2</sub> saved using JJI-Joists. Find out more at iamesiones.co.uk/pas-2050

| CLIENT                    | GLASGOW HOUSING ASSOCIATION             |
|---------------------------|-----------------------------------------|
| ARCHITECT                 | PRP ARCHITECTS                          |
| CONTRACTOR                | CITY BUILDINGS GLASGOW LLP              |
| JJI-JOISTS                | 1750LM 300A+                            |
| CASSETTE MANUFACTURER     | ROWAN TIMBER                            |
| TIMBER FRAME MANUFACTURER | ROYAL STRATHCLYDE BLINDCRAFT INDUSTRIES |
| ENGINEERED WOOD SUPPLIER  | ROWAN TIMBER                            |