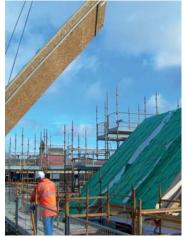

Roof cassette being lowered into place

Roof cassette layout

-5200 kg CO<sub>2</sub> is the amount of CO<sub>2</sub> saved using JJI-Joists. Find out more at iamesiones.co.uk/pas-2050

| CLIENT                    | GLASGOW HOUSING ASSOCIATION             |
|---------------------------|-----------------------------------------|
| ARCHITECT                 | PRP ARCHITECTS                          |
| CONTRACTOR                | CITY BUILDINGS GLASGOW LLP              |
| JJI-JOISTS                | 1750LM 300A+                            |
| CASSETTE MANUFACTURER     | ROWAN TIMBER                            |
| TIMBER FRAME MANUFACTURER | ROYAL STRATHCLYDE BLINDCRAFT INDUSTRIES |
| ENGINEERED WOOD SUPPLIER  | ROWAN TIMBER                            |